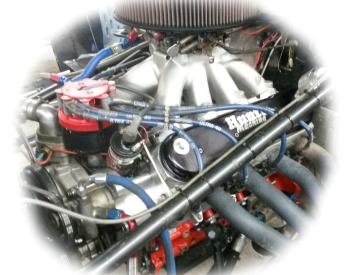

## L5 7454 SPEC ENGINE

## **ENGINE INCLUDES**

- Cast Iron Block
- · Callies Dragon Slayer Crank
- Titanium Valves
- · Carbureted Intake Manifold
- Fuel Pump

- 13.5:1 Compression
- Callies Ultra Rods w/L19 Bolts
- Forged Flat Top Pistons
- CNC Ported Heads & Intake
- Distributor & Wires

## 785+ HP / 680+ TORQUE

\*\*\* Latest Dyno Numbers - Still Testing!!! \*\*\*